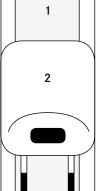

## Warm-air showers Vendaval

for public places

|              | Vandalism resistant<br>plastic casing | Fixed device | Height adjustable (V) | HF radar with timer | Air exhaust (m³/h) | Weight (kg) | Dimensions $(I \times h \times w)$ |
|--------------|---------------------------------------|--------------|-----------------------|---------------------|--------------------|-------------|------------------------------------|
| Vendaval     |                                       |              |                       |                     | 258                | 4.0         | 245x300x305                        |
| Vendaval V   |                                       |              |                       |                     | 258                | 19.0        | 250x1210x379                       |
| Vendaval V/S |                                       |              |                       |                     | 258                | 20.0        | 250x1210x379                       |

1 Height adjustable

Aluminium white RAL 9006

Aluminium white RAL 9006

You will find the device measurements at the end of this brochure Besides these 11 standard colours, Rez warm-air showers are available in every possible shade (RAL and NCS-S) at extra charge. The printed colour samples can