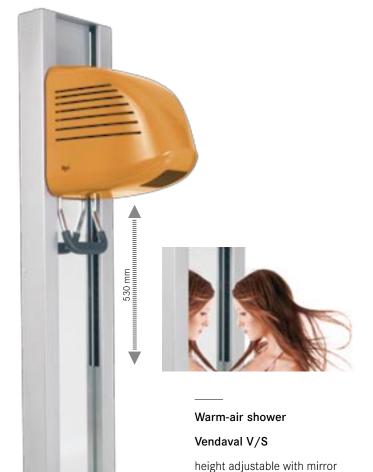

## WARM-AIR SHOWERS REZ VENDAVAL

Vendaval devices are equipped with high-power ventilators to ensure dependable long-term usage. The state-of-the-art, high-frequency radar technology with precisely set coverage allows problem-free positioning. The warm-air showers come in robust low-maintenance plastic casings and are available in numerous colour combinations with or without height-adjustment. The height adjustable devices can be equipped with a crystal mirror that allows you to do your hair during drying.

By the way! The warm-air shower «Vendaval» is the only real vandalism resistant device in its class.

HANDSFREE, HIGH FREQUENCY RADAR TECHNOLOGY WITH TIMER

Developed by Rez this novelty revolutionises the use of warm-air showers. A great benefit to users is the convenient timer. As soon as the radar detects a movement in its precisely set coverage area (0-30 cm) the device turns on and runs for 2.5 minutes. As long as the radar detects movement the device keeps operating its 2.5 minutes

## Warm-air showers Vendaval

for public places

|              | Vandalism resistant<br>plastic casing | Fixed device | Height adjustable (V) | HF radar with timer | Air exhaust (m³/h) | Weight (kg) | Dimensions $(I \times h \times w)$ |
|--------------|---------------------------------------|--------------|-----------------------|---------------------|--------------------|-------------|------------------------------------|
| Vendaval     |                                       |              |                       |                     | 258                | 4.0         | 245x300x305                        |
| Vendaval V   |                                       |              |                       |                     | 258                | 19.0        | 250x1210x379                       |
| Vendaval V/S |                                       |              |                       |                     | 258                | 20.0        | 250x1210x379                       |